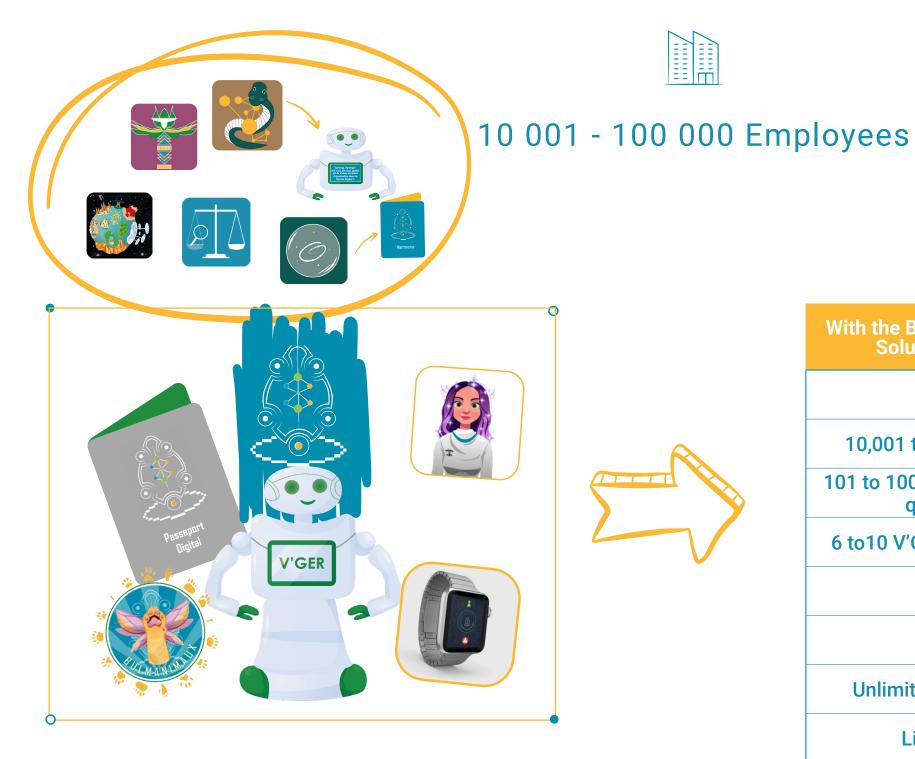

# **BULMA Pop Pack**

With the BULMA POP package, you'll have BULMA Solution System at your disposal up to:

**Full Access to all Applications** 

10,001 to 100,000 Digital Passports + Synergy

101 to 1000 BULMA SHED Watches + Personalised quote according to requirements

6 to10 V'GER Robots depending on the workforce

**VERA** 

**Creation of BULMA'NIMALS** 

Unlimited access to the Who's Who Directory

Licence / month (3-year contract)