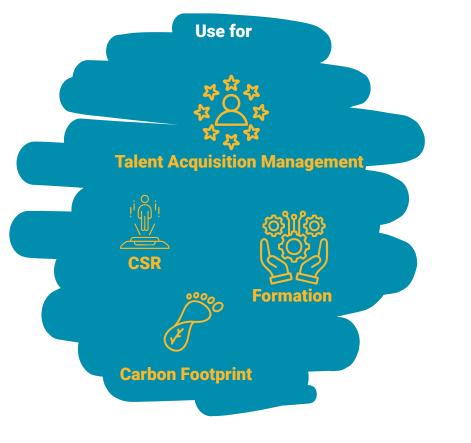

Whatever the size of your business, BULMA Solution System with its Unique Data Modeling based on Neurological AI and Deep Learning, can be integrated into any Private or Public Organization.