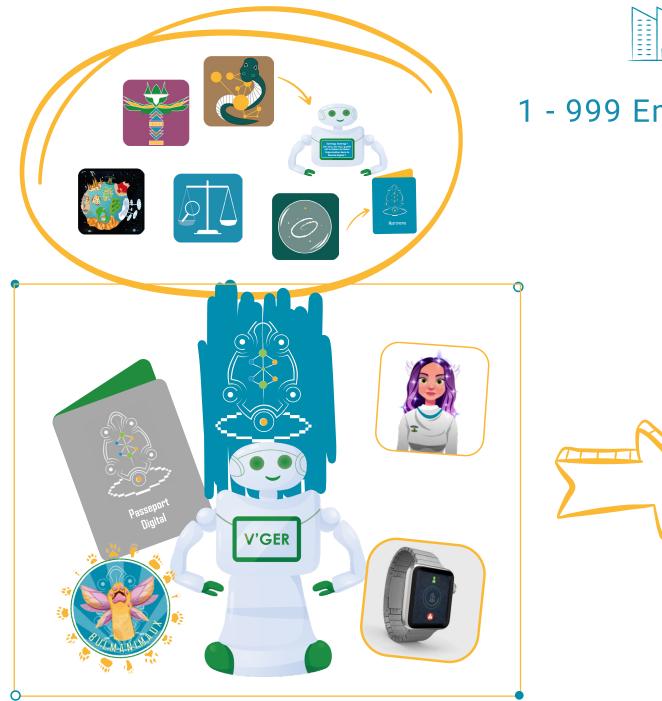

# **V'GER - AIRH** Sharing an Unique Experience with our HR Meca-Robot

Intelligent Assistant for Human Resources, strengthens this department by enhancing the Social Capital Values in a Company through our Unique data modeling materialized by Synergy and BULMA Solution's Who'sWho, thanks to its integrated Quantum Server.

Its arms are able to project holograms, it interacts using ASL or LSF and Autism for more inclusivity and safety.

V'GER offers unrivalled AI-powered support for Corporate's HR, automating tedious administrative processes acting as a Social Manager, or creating the ideal device for monitoring projects and tasks during team ventures, enabling them to focus on more strategic activities.

It will also improve the hiring process by reducing stress, with attention now focused on a robot and no longer on people, encouraging improved interaction between parties.

It will help you create an immersive professional experience.

# **/ERA** Sharing an Unique Proactive Work-Life Experience

With VERA, now, no lost data; employees' work are recorded and stored in the event of departure, quiet quitting, sickness, retirement, accident or death. This ensures a reduced stress and costs for Company.