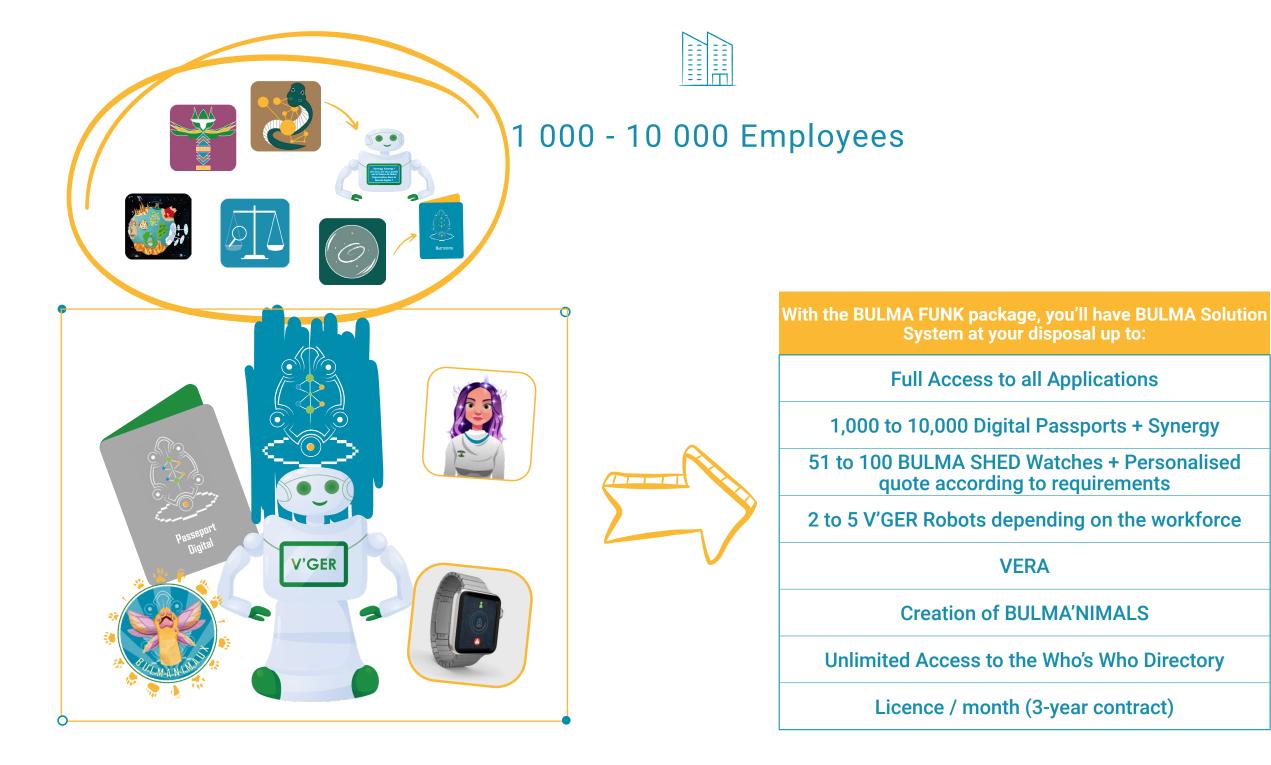

# **BULMA Funk Pack**

6 to10 V'GER Robots depending on the workforce

**VERA** 

**Creation of BULMA'NIMALS** 

Unlimited access to the Who's Who Directory

Licence / month (3-year contract)