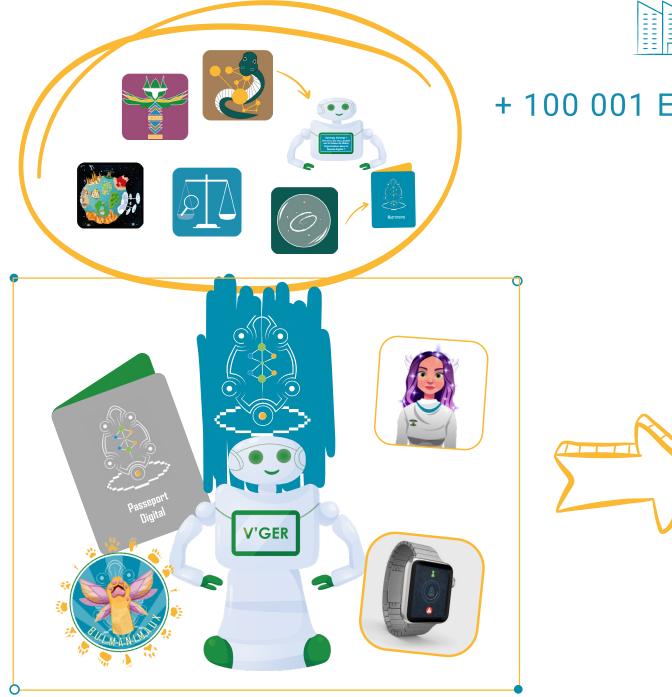

#### + 100 001 Employees

## With the BULMA ROCK package, you'll have BULMA Solution System at your disposal up to:

**Full Access to all Applications** 

100,001+ Digital Passports + Synergy

1,001 to 10,000 BULMA SHED Watches + Personalised quote according to requirements

11 to 15 V'GER Robots depending on the workforce

**VERA** 

**Creation of BULMA'NIMALS** 

Unlimited Access to the Who's Who Directory

Personalised quote (3-year contract)