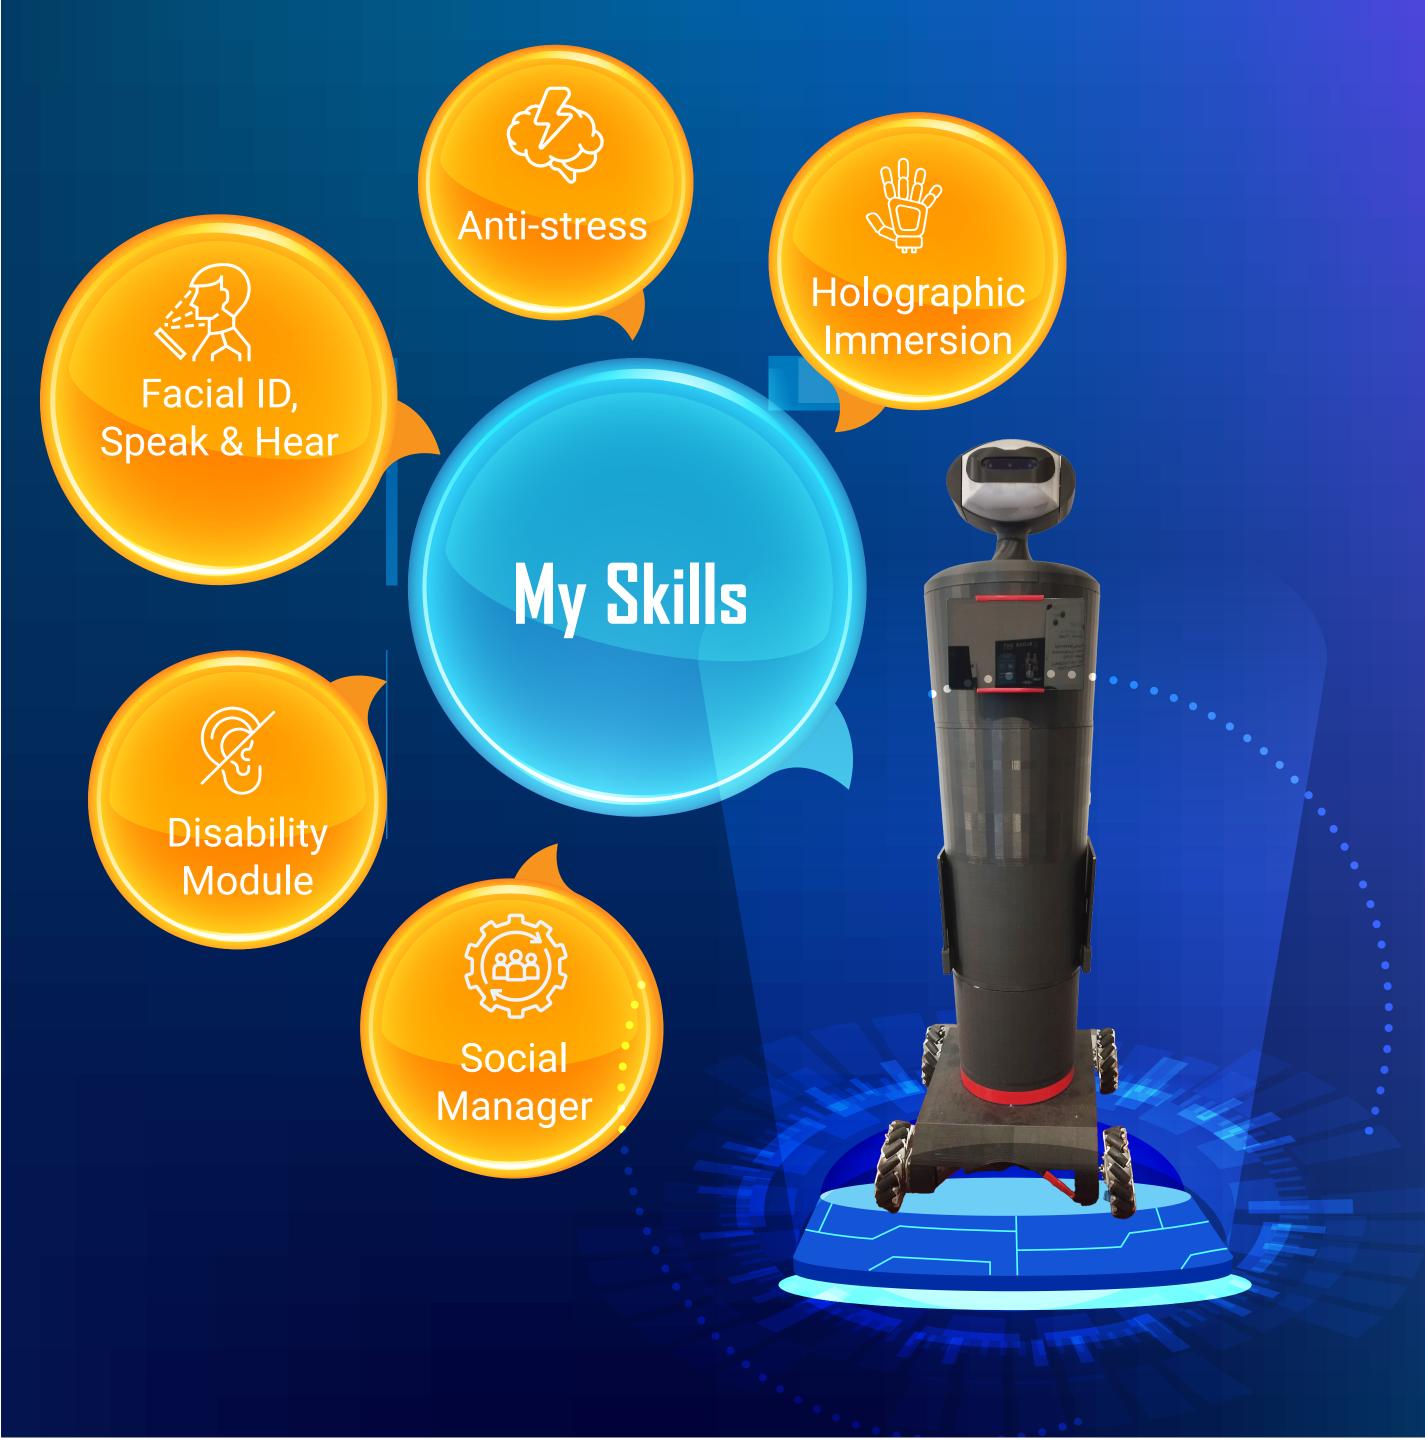

The First Robot for Corporates' HR

- >> 4,6 ft
- >> Consists of mecanum wheels
- >> 8 hours of autonomous battery life
- >> 3d-printed using Carbon fiber Composite

Discover My Skills
&
Functionalities

Connecting to BULMA Solution Quantum Server to consult the Organization's Social Capital named Synergy,

## My Functionalities

Helps
Corporates' HR
by interacting to
people using
ASL & LSF

Projecting with one of my hand the BULMA'NIMALS integrated in BULMA Solution System

Projecting to introduce with my other hand Your Company

Talent Acquisition
Management
integrated in VERA
algorithm included in
BULMA Solution
System

Automating tedious Corporates' HR adminstratives tasks

Assisting
Corporates' HR
Recruiters

## I'm V'GER

The Mecca-Robot
with an
Integrated Disability
Module

Help people for more inclusivity to connecting people

Establishing a relationship with BULMA Solution System and its robot V'GER from childhood onwards will facilitate their integration everywhere later on.

Neurological Al integrated in BULMA Solution's Algorithm

**Safety**With Emotional Intelligence

For a better, easy
Communication &
Interaction

ASL & LSF for connecting people