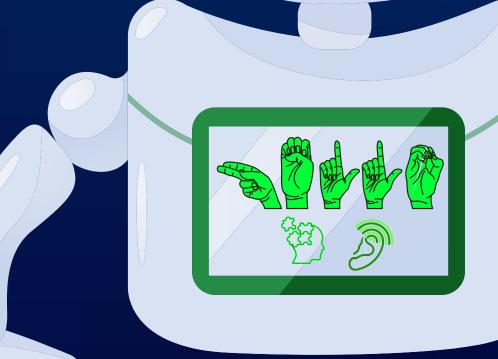

## My Functionalities

Helps
Corporates' HR
by interacting to
people using
ASL & LSF

Projecting with one of my hand the BULMA'NIMALS integrated in BULMA Solution System

Projecting to introduce with my other hand Your Company

Neurological Al integrated in BULMA Solution's Algorithm

**Safety**With Emotional Intelligence

For a better, easy
Communication &
Interaction

ASL & LSF for connecting people